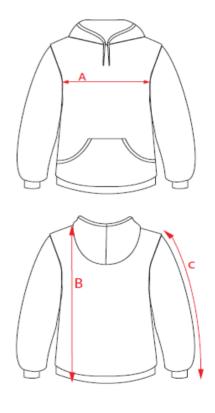

## Step 2

Measure the flat width (measurement A) of the Hoodie by measure across the chest from about 1cm below the armhole as per diagram one side seam to the other

### Step 3

Measure the flat length (measurement B) of the Hoodie by measuring from the side neck (next to the hood where the shoulder seam is) to the bottom of the hem as per the diagram (including the ribbing).