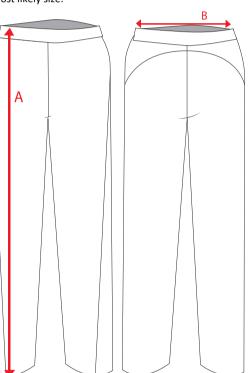

## Step 2

Measure the flat length (measurement A) of the Pants by measuring from the top of the waistband too the hem (as per the diagram).

## Step 3

Measure the flat width (measurement B) of the Pants by measuring across the Waist relaxed. As per diagram.