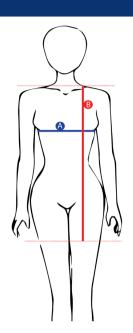

| <b>Ladies Netball Dress</b> |             | FLYHISPORTS FLYING INTO ACTION |                                                                                                                     |
|-----------------------------|-------------|--------------------------------|---------------------------------------------------------------------------------------------------------------------|
| SIZE                        | Chest (cms) | Length (cm)                    | How to measure                                                                                                      |
| Girls 6                     | 62          | 66                             | <b>A</b> . Chest<br>Measure around the                                                                              |
| Girls 8                     | 66          | 69                             | fullest part of the chest                                                                                           |
| Girls 10                    | 70          | 72                             | B. Measure from side neck down to mid thigh.                                                                        |
| Girls 12                    | 74          | 75                             |                                                                                                                     |
| Girls 14                    | 78          | 78                             |                                                                                                                     |
| Ladies 8 / XSmall           | 82          | 81                             |                                                                                                                     |
| Ladies 10 / Small           | 86          | 84                             | COMMENTS: This garment is made from a Lyra based fabric most will fit into one size smaller that what they measure. |
| Ladies 12 / Medium          | 90          | 85                             |                                                                                                                     |
| Ladies 14 / Large           | 94          | 86                             |                                                                                                                     |
| Ladies 16 / Xlarge          | 98          | 87                             |                                                                                                                     |
| Ladies 18 / 2XLarge         | 102         | 88                             |                                                                                                                     |
| Ladies 20 / 3XLarge         | 106         | 89                             |                                                                                                                     |
| Ladies 22 / 4XLarge         | 110         | 90                             |                                                                                                                     |